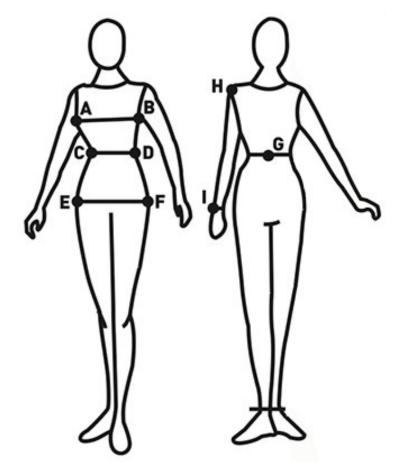

Size Chart B

Size Chart B - Sizing Guidelines

Bust: Measure around the fullest part (A-B)

Waist: Measure at natural waistline (C-D)

Hips: Measure around fullest part, 7" down from waist (E-F)

Skirt Length: Measure from natural waistline to length (G-ankle)